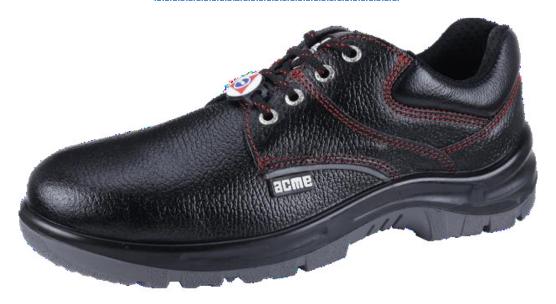

## **ACME – ERIS SAFETY SHOES**

## **ACME ERIS SAFETY SHOES**

Model: ERIS

## Feature:

- CE and ISI certified, EN ISO 20345:2011 S1 SRA
- Double Density, light weight, DPP PU Sole
- Upper in finest quality Black Barton Buffalo Leather
- Nickel Plated Round Brass Eyelets
- EN certified, imported, powder coated, rust proof, extra wide alloy steel toe cap with 200 Joules impact resistance
- Imported, soft, breathable and absorbent PERMASPUN lining with anti-bacterial treatment for odour control
- Comfort Zone Insocks with Anti-Bacterial properties
- Completely free of Azo dyes as it uses water based adhesives, as per European norms.
- Sole Property: Antistatic (Resistance up to 11 KV)
- Sole electrical resistance 100Kohm-1000Mohm
- Sole heat resistance Max 120° C for 1 minute exposure
- Anti skid, shock absorbent, oil, chemical and fuel resistant sole
- Heel Height: 35 mm; Toe Height: 27 mm
- Fitting: HLast: H-95Size: 39 46